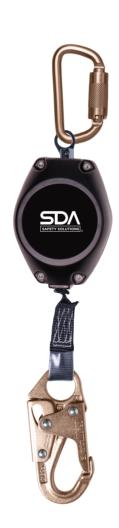

## 7 FT HPPE WEBBING SRL

Aluminum housing with HPPE webbing and swivel eye. 15.6"  $\times$  3.4"/39.5 cm  $\times$  8.5 cm size, and 7 ft/2 m webbing length.

| Type:           | Housing: | Cable:  | Weight:       | Arrest<br>distance: | Norm:                        |
|-----------------|----------|---------|---------------|---------------------|------------------------------|
| Fall protection | Aluminum | 1" HPPE | 2.8 lbs/1.3kg | 24"/60 cm           | ANSI Z359.14-2021<br>Class Δ |