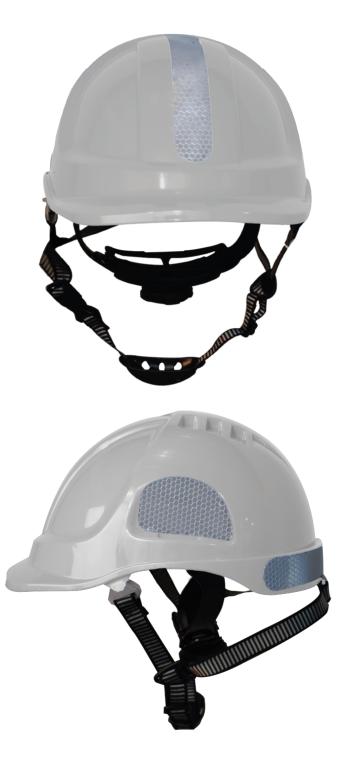

## SAFETY HELMET TYPE II

Type II helmets for work at heights, confined and/or electrical spaces, and industry in general, made of ABS thermoplastic with high resistance to lateral and vertical impacts. It has a Ratchet system for graduated 6-point tape adjustment and a reflective band