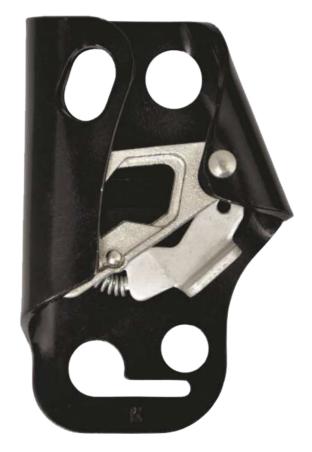

Rope clamp with one hand-opening for 5/16"-7/16" (8-12 mm) rope size.

## **ROPE CLAMP**

| Туре:                                                    | Material:      | Weight:          | Rope Size                |
|----------------------------------------------------------|----------------|------------------|--------------------------|
| Climbing<br>Confined spaces<br>Suspension<br>Rope access | Aluminum alloy | 0.16 kg/0.35 lbs | 5/16"-7/16"<br>(8-12 mm) |