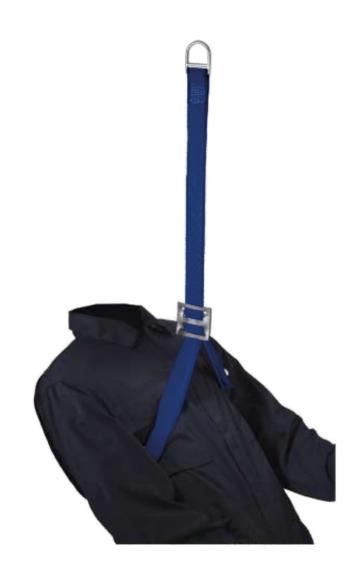

## **RESCUE SLING**

Rescue lanyard for confined spaces. Made with high polyester webbing, 6.2" / 1.9 m length.

## **RESCUE SLING**