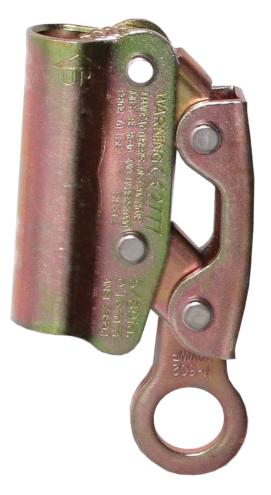

## POSITIONING ROPE GRAB 5/8"

Positioning rope grab with manual mechanisn for 5/8" (16 mm) lifeline rope. Made it by galvanized steel.

| Туре:                                      | Material:        | Rope:        | Weight::          |
|--------------------------------------------|------------------|--------------|-------------------|
| Fall protection<br>Positioning<br>Climbing | Galvanized steel | 5/8" (16 mm) | 1.05 lbs/ 0.47 kg |