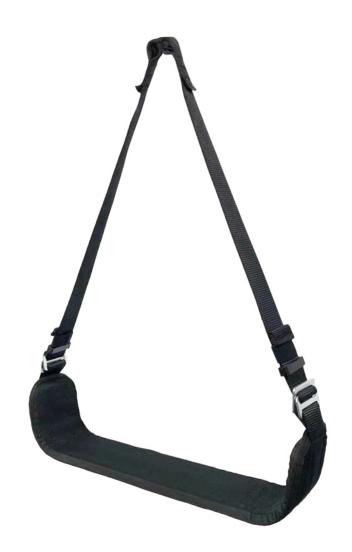

## **BOSUN CHAIR**

Bosun's chair with inner aluminum reinforcement, padded seat for comfort and steel buckles for easy adjustment.