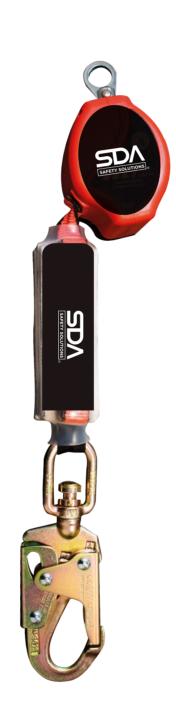

## 6 FT HPPE WEBBING SRL

ABS housing with HPPE webbing, an external energy absorber and swivel eye. 16" x 3"/42.5 cm x 7.6 cm size, 6 ft/2 m length webbing.

## 6 FT HPPE WEBBING SRL

| Type:           | Housing: | Webbing: | Weight:      | Arrest<br>distance: | Norm:                        |
|-----------------|----------|----------|--------------|---------------------|------------------------------|
| Fall protection | ABS      | НРРЕ     | 2 lbs/0.8 kg | 24"/60 cm           | ANSI Z359.14-2021<br>Class A |