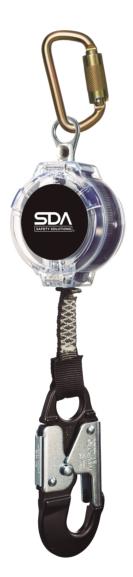

## 6 FT HPPE WEBBING SRL

ABS housing with HPPE webbing, and a swivel eye. 14.2" x 3.5"/36 cm x 8.9" size. 6 ft/2 m length webbing.

## 6 FT HPPE WEBBING SRL