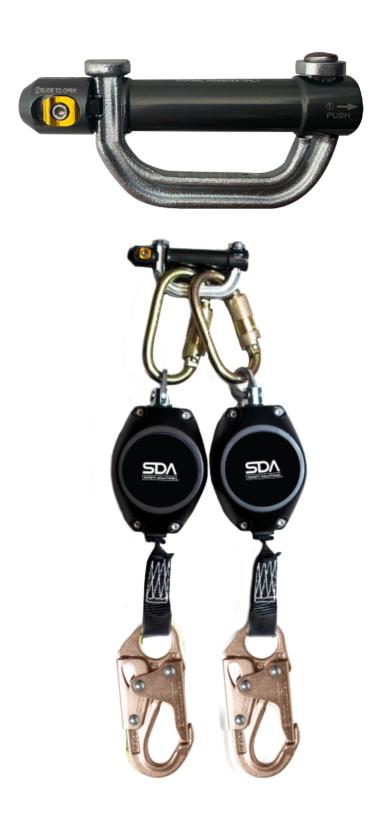

## DUAL SRL CONNECTOR

Provides connection for 2 SRL's Triple locking mechanism

## DUAL SRL CONNECTOR