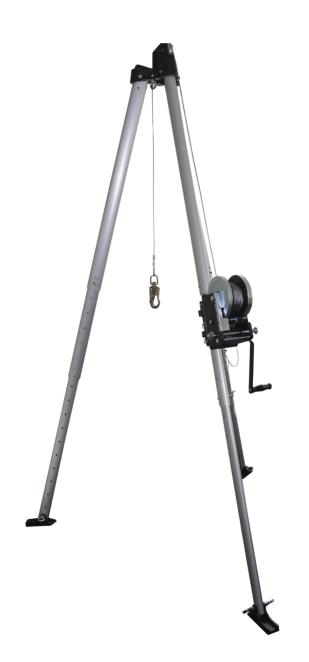

## TRIPOD FOR RESCUE & SDA CONFINED SPACE

Tripod for rescue & confined space, can be used with Winch & SRL.