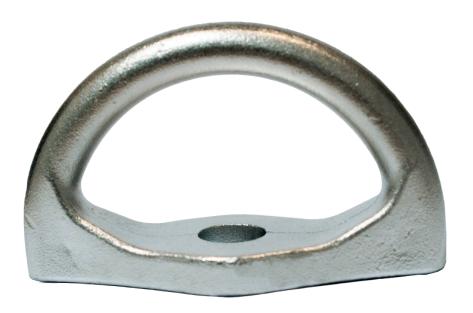

## **DANCHOR**

The D Anchor SS is built with a high-quality material that guarantees strength and durability even in the toughest environments. This anchor point provides a secure attachment for a complete set of personal fall protection equipment and is therefore suitable for use in combination with lanyards, SRLs & vertical / horizontal temporary lifelines.

| Weight:  | Breaking<br>Strength : | Anchorage: | Marking:     | Packaging:  |  |
|----------|------------------------|------------|--------------|-------------|--|
|          |                        |            |              | Unit per    |  |
| 0,35 kg. | > 22,0 kN              | M16 bolt   | Batch Number | plastic bag |  |

| Testing: | Anchor:                | Surface<br>Treatment : | Color: |  |
|----------|------------------------|------------------------|--------|--|
|          |                        |                        |        |  |
| EN 795A  | Stainless<br>Steel 316 | Electropolished        | Chrome |  |