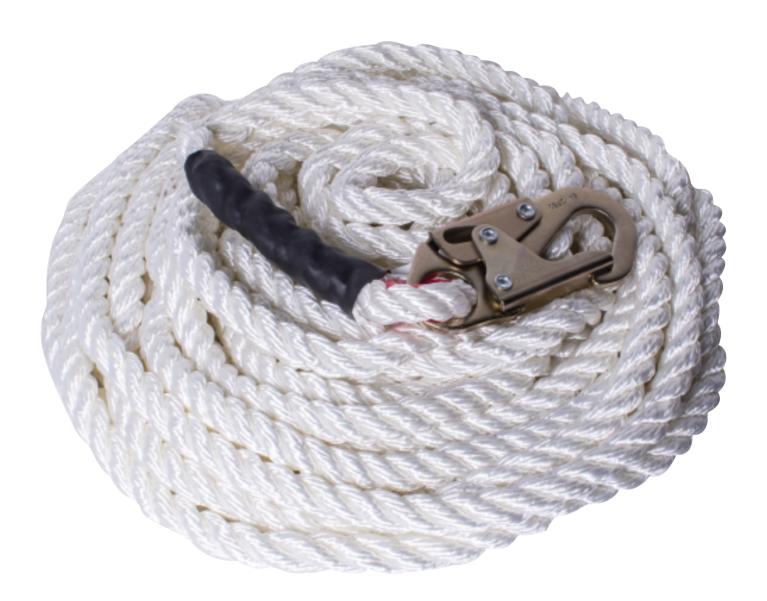

# TWISTED ROPE

Vertical temporary lifeline made of 5/8" (16 mm) kernmantle rope. 32.8 ft (10 m) rope length. Available in other leghts.

## TWISTED ROPE

#### Lengths:

65 ft/20 m 99 ft/30 m 131.23 ft/40 m 164.04 ft/50 m